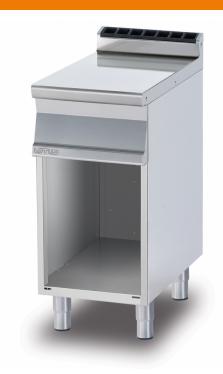

## **WORK TOP**

Worktop on open cabinet (included 1 Head end filler strip mod.TPA-7)

Construction - Fabricated using CrNi 18/10 AISI 304 grade Stainless Steel Scotch-Brite Satin polish Finish, incorporating 2 mm thick worktop, rounded edges, chromed details and rear splash back. Model -Professional worktop with or without drawer on open cabinet. Fittings -Appliance is supplied with steel or plastic tanks, h 15cm. Adjustable feet. Doors not included.