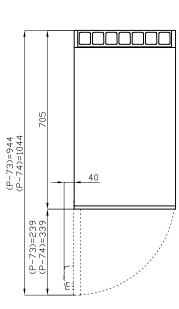

## 70 WORK TOP

| Α | Data plate |  |  |
|---|------------|--|--|
|   |            |  |  |

MODEL: PLS-74

DIMENSIONS: cm. 40x 70,5x 90h

kg: 40 m³: 0.368

mm: 430x770x1110