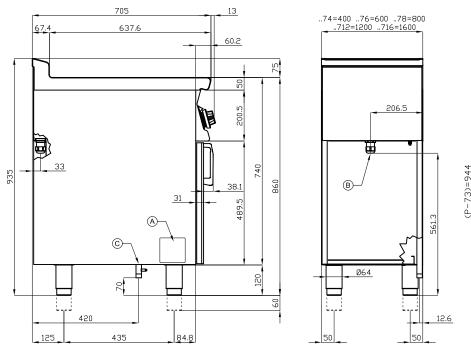

## 70 WORK TOP

| Α | Data plate |  |  |
|---|------------|--|--|
|   |            |  |  |

MODEL: PLS-74

DIMENSIONS: cm. 40x 70,5x 90h

kg: 40 m³: 0.368

mm: 430x770x1110